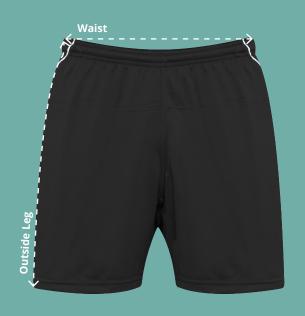

## Waist (At top of waistband)

Measure from one end of the waistband to the other with the garment laid down flat.

## **Outside Leg Length**

Measure top of the waistband down the side seam to the bottom of the shorts.

S-Tec Milan Shorts Code: AAAA111489

| S-Tec Milan Shorts    |        |        |        |        |        |        |        |
|-----------------------|--------|--------|--------|--------|--------|--------|--------|
| To fit waist (Inches) | 18/20" | 22/24" | 26/28" | 30/32" | 34/36" | 38/40" | 42/44" |
| Waist (cm)*           | 24     | 27     | 31     | 35     | 41     | 46     | 51     |
| Outside Leg (cm)      | 30     | 35     | 39     | 43     | 45     | 46     | 47     |